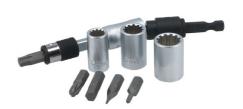

## Off-Line 2-In-1 Socket & Bit Set 26pc

A 2-in-1 socket and bit holder, suitable for use with 1/4" shank bits and 1/4" drive sockets, with a quick-chuck end for ease of use. It also features an off-line feature for hard to reach fixings, and is suitable for use with cordless drills and screwdrivers. It comes with a selection of popular sized screwdriver bits and 1/4"D All Drive sockets, and is supplied in a plastic storage case with a removable EVA foam tray.

## **Additional Information**

- · Off-Line/Fixed socket & bit holder with a quick chuck end.
- Suitable for 1/4" shank screwdriver bits & 1/4"D sockets.
- Set includes: PzDrive: Pz1, Pz2 & Pz3; Flat: 5.5 & 6.5mm; Hex: 1.5, 2, 2.5, 3, 4, 5 & 6mm; Star\*: T10, T15, T20, T25, T27, T30 & T40.
- 1/4"D All Drive sockets: 6, 7, 8, 10, 11, 12mm.
- Bits manufactured from S2 impact grade steel, sockets from chrome vanadium (50bv30).