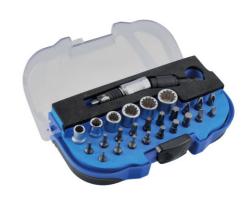

## Off-Line 2-In-1 Socket & Bit Set 26pc

A 2-in-1 socket and bit holder, suitable for use with 1/4" shank bits and 1/4" drive sockets, with a quick-chuck end for ease of use. It also features an off-line feature for hard to reach fixings, and is suitable for use with cordless drills and screwdrivers. It comes with a selection of popular sized screwdriver bits and 1/4"D All Drive sockets, and is supplied in a plastic storage case with a removable EVA foam tray.

## **Additional Information**

- · Off-Line/Fixed socket & bit holder with a quick chuck end.
- Suitable for 1/4" shank screwdriver bits & 1/4"D sockets.
- Set includes: PzDrive: Pz1, Pz2 & Pz3; Flat: 5.5 & 6.5mm; Hex: 1.5, 2, 2.5, 3, 4, 5 & 6mm; Star\*: T10, T15, T20, T25, T27, T30 & T40.
- 1/4"D All Drive sockets: 6, 7, 8, 10, 11, 12mm.
- Bits manufactured from S2 impact grade steel, sockets from chrome vanadium (50bv30).