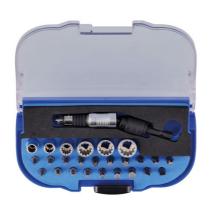

## Off-Line 2-In-1 Socket & Bit Set 26pc

A 2-in-1 socket and bit holder, suitable for use with 1/4" shank bits and 1/4" drive sockets, with a quick-chuck end for ease of use. It also features an off-line feature for hard to reach fixings, and is suitable for use with cordless drills and screwdrivers. It comes with a selection of popular sized screwdriver bits and 1/4"D All Drive sockets, and is supplied in a plastic storage case with a removable EVA foam tray.

## **Additional Information**

- · Off-Line/Fixed socket & bit holder with a quick chuck end.
- Suitable for 1/4" shank screwdriver bits & 1/4"D sockets.
- Set includes: PzDrive: Pz1, Pz2 & Pz3; Flat: 5.5 & 6.5mm; Hex: 1.5, 2, 2.5, 3, 4, 5 & 6mm; Star\*: T10, T15, T20, T25, T27, T30 & T40.
- 1/4"D All Drive sockets: 6, 7, 8, 10, 11, 12mm.
- Bits manufactured from S2 impact grade steel, sockets from chrome vanadium (50bv30).