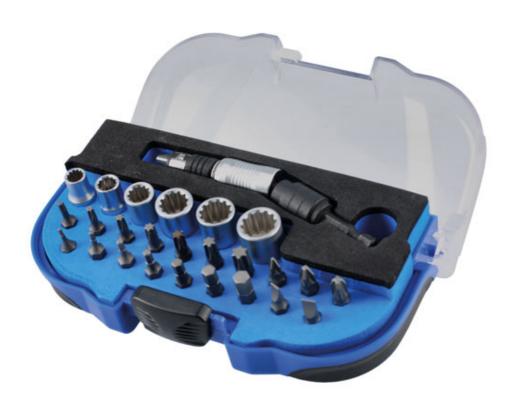

## Off-Line 2-In-1 Socket & Bit Set 26pc

A 2-in-1 socket and bit holder, suitable for use with 1/4" shank bits and 1/4" drive sockets, with a quick-chuck end for ease of use. It also features an off-line feature for hard to reach fixings, and is suitable for use with cordless drills and screwdrivers. It comes with a selection of popular sized screwdriver bits and 1/4"D All Drive sockets, and is supplied in a plastic storage case with a removable EVA foam tray.

## **Additional Information**

- · Off-Line/Fixed socket & bit holder with a quick chuck end.
- Suitable for 1/4" shank screwdriver bits & 1/4"D sockets.
- Set includes: PzDrive: Pz1, Pz2 & Pz3; Flat: 5.5 & 6.5mm; Hex: 1.5, 2, 2.5, 3, 4, 5 & 6mm; Star\*: T10, T15, T20, T25, T27, T30 & T40.
- 1/4"D All Drive sockets: 6, 7, 8, 10, 11, 12mm.
- Bits manufactured from S2 impact grade steel, sockets from chrome vanadium (50bv30).